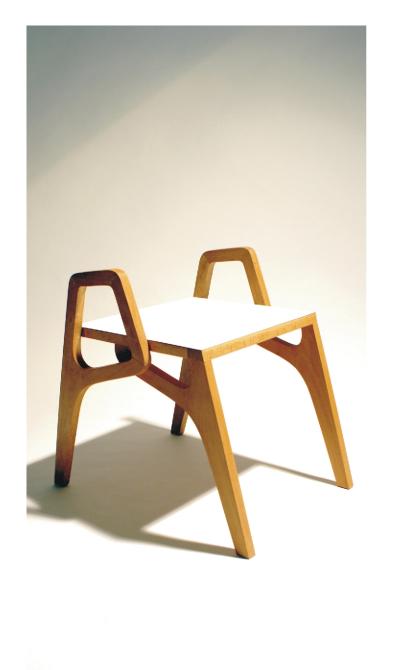

### Side table design by Rodrigo Vairinhos

MULTI is the new best friend for people that enjoy living creative.

MULTI, design by Rodrigo Vairinhos

Without any conventions MULTI can be considered like a fusion between a coffee table/bedside table and a bookshelf designed in order to be the perfect accessory or complement to your library.

Besides books, magazines, cd's and dvd's, MULTI is a multifunctional piece of furniture that can be used everywhere in a domestic environment.

MULTI, design by Rodrigo Vairinhos

Material:

Beech wood

Available colour:

Beech, white

Dimensions / Weight:

 $400\,\text{mm}\,\text{x}\,575\text{mm}\,\text{x}\,370\,\text{mm}$ , weight:  $4.2\,\text{kg}$ 