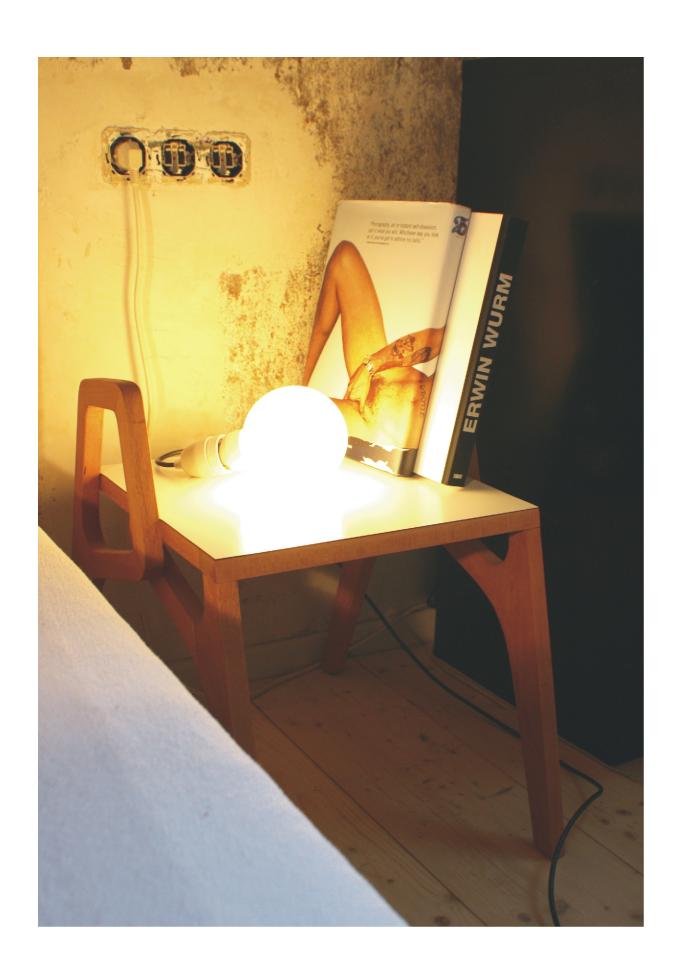

### Side table design by Rodrigo Vairinhos

MULTI is the new best friend for people that enjoy living creative.

MULTI, design by Rodrigo Vairinhos

Without any conventions MULTI can be considered like a fusion between a coffee table/bedside table and a bookshelf designed in order to be the perfect accessory or complement to your library.

Besides books, magazines, cd's and dvd's, MULTI is a multifunctional piece of furniture that can be used everywhere in a domestic environment.

MULTI, design by Rodrigo Vairinhos

Material:

Beech wood

Available colour: