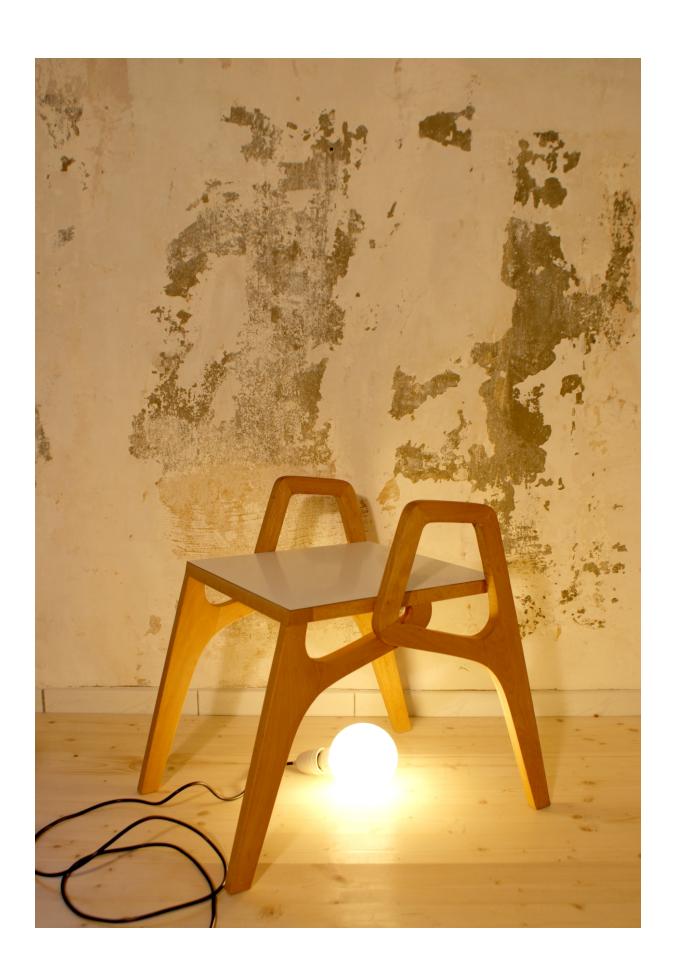

### Side table design by Rodrigo Vairinhos

MULTI is the new best friend for people that enjoy living creative.

MULTI, design by Rodrigo Vairinhos

Without any conventions MULTI can be considered like a fusion between a coffee table/bedside table and a bookshelf designed in order to be the perfect accessory or complement to your library.

Besides books, magazines, cd's and dvd's, MULTI is a multifunctional piece of furniture that can be used everywhere in a domestic environment.

MULTI, design by Rodrigo Vairinhos

Material:

Beech wood

Available colour:

Beech, white

Dimensions / Weight:

 $400\,\text{mm}\,\text{x}\,575\text{mm}\,\text{x}\,370\,\text{mm}$ , weight:  $4.2\,\text{kg}$ 