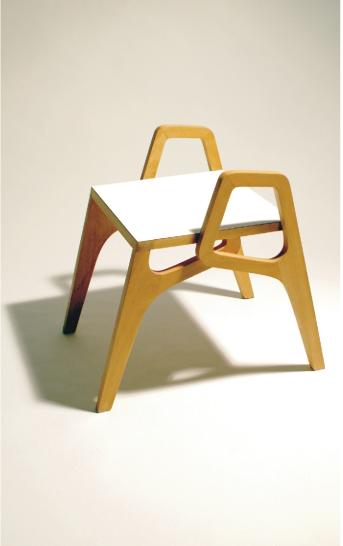

### Side table design by Rodrigo Vairinhos

MULTI is the new best friend for people that enjoy living creative.

MULTI, design by Rodrigo Vairinhos

Without any conventions MULTI can be considered like a fusion between a coffee table/bedside table and a bookshelf designed in order to be the perfect accessory or complement to your library.

Besides books, magazines, cd's and dvd's, MULTI is a multifunctional piece of furniture that can be used everywhere in a domestic environment.

MULTI, design by Rodrigo Vairinhos

Material:

Beech wood

Available colour: