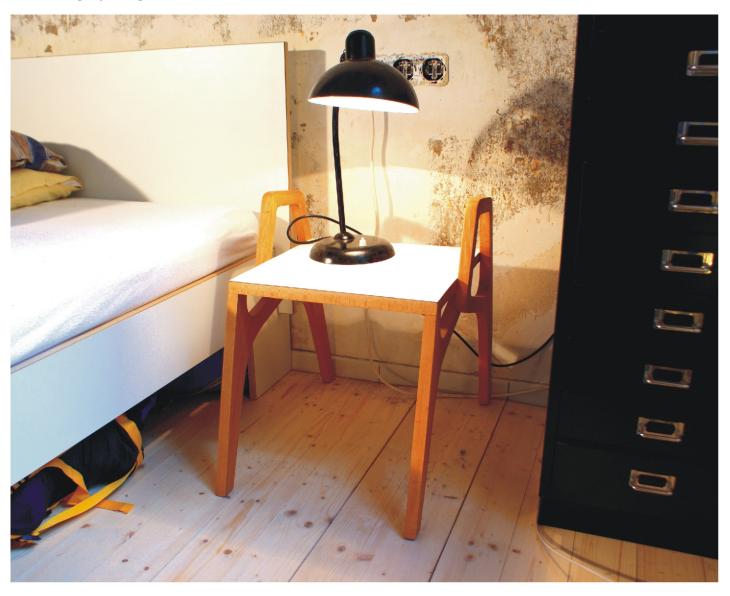

Besides books, magazines, cd's and dvd's, MULTI is a multifunctional piece of furniture that can be used everywhere in a domestic environment.

MULTI, design by Rodrigo Vairinhos

Material:

Beech wood

Available colour: