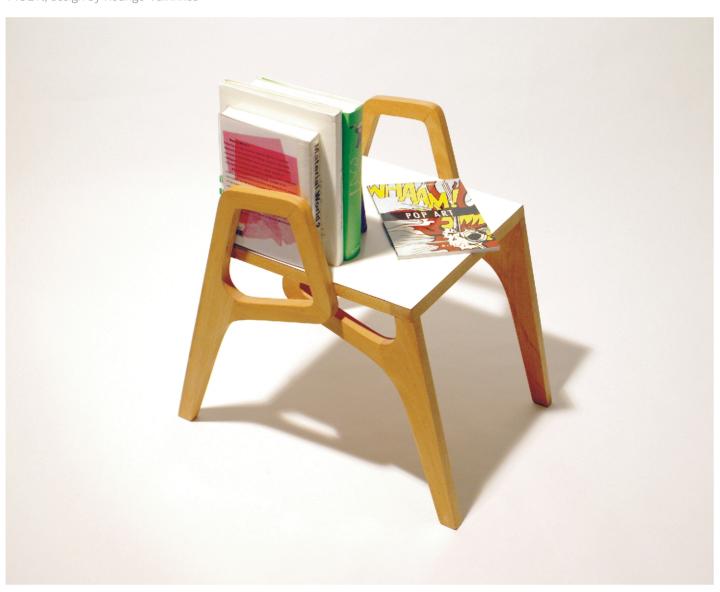

### Side table design by Rodrigo Vairinhos

MULTI is the new best friend for people that enjoy living creative.

MULTI, design by Rodrigo Vairinhos

Without any conventions MULTI can be considered like a fusion between a coffee table/bedside table and a bookshelf designed in order to be the perfect accessory or complement to your library.

Besides books, magazines, cd's and dvd's, MULTI is a multifunctional piece of furniture that can be used everywhere in a domestic environment.

MULTI, design by Rodrigo Vairinhos

Material:

Beech wood

Available colour: