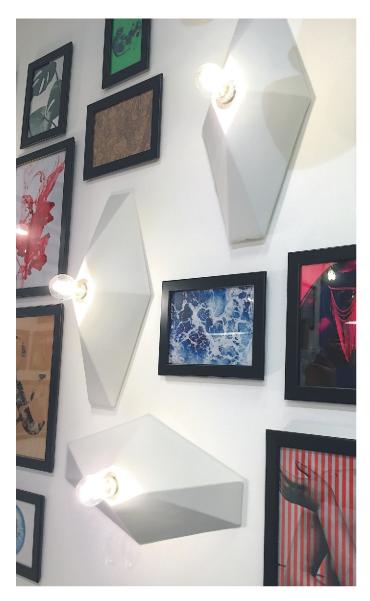

The contemporary creative use of walls, from street art graffiti to sculpture, have definitely inspired the Designer Rodrigo Vairinhos to reinterpretate the concept of wall art "movement" with a "easy-to-wear" version.

Far more than a simple decoration article the designer have created a functional brilliant fixture, easy to install, that brings walls to life no matter if single or in group.

VECTOR <u>blue</u>, design by Rodrigo Vairinhos

Its sequential and/or modular use allows to achieve a variety of aesthetic options.

VECTOR lays flat against the wall and can be installed vertically, horizontally or even slantwise.

VECTOR <u>yellow</u>, design by Rodrigo Vairinhos