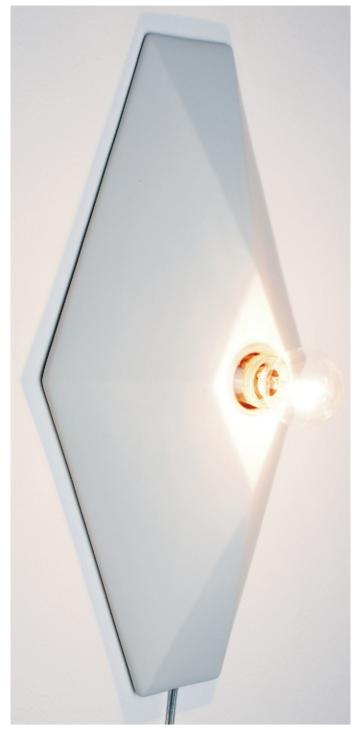

## VECTOR

wall lamp design by Rodrigo Vairinhos

VECTOR is a lively geometric cast ceramic wall lighting fixture inspired in the contemporary growing interest for wall decoration.

VECTOR <u>red</u>, design by Rodrigo Vairinhos