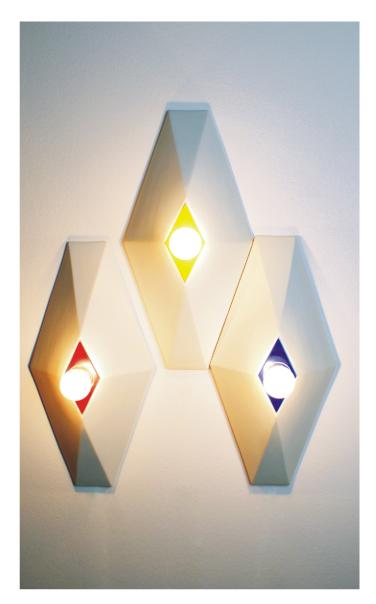

## VECTOR

wall lamp design by Rodrigo Vairinhos

VECTOR is a lively geometric cast ceramic wall lighting fixture inspired in the contemporary growing interest for wall decoration.

VECTOR <u>red</u>, design by Rodrigo Vairinhos

Far more than a simple decoration article the designer have created a functional brilliant fixture, easy to install, that brings walls to life no matter if single or in group.

VECTOR <u>blue</u>, design by Rodrigo Vairinhos

Its sequential and/or modular use allows to achieve a variety of aesthetic options.

VECTOR lays flat against the wall and can be installed vertically, horizontally or even slantwise.

VECTOR <u>yellow</u>, design by Rodrigo Vairinhos

Material: Ceramic / acrylic Available colour: Ceramic white mat, red, yellow, blue Electrics: cable EU/UK/US - max. 40 W warm-white E14 LED lighting bulb included Dimensions / Weight: 200 x 400 mm, weight: 0.7 kg