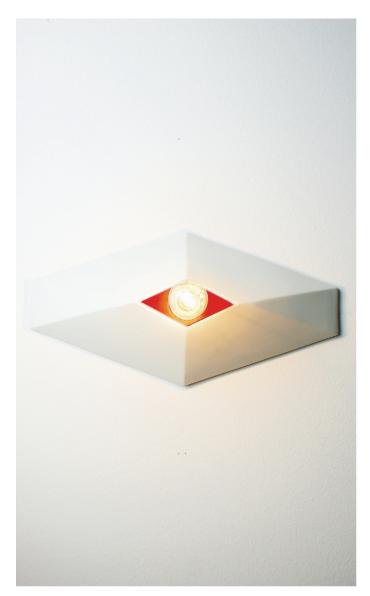

VECTOR white, design by Rodrigo Vairinhos

## VECTOR

wall lamp design by Rodrigo Vairinhos

VECTOR is a lively geometric cast ceramic wall lighting fixture inspired in the contemporary growing interest for wall decoration.

VECTOR <u>red</u>, design by Rodrigo Vairinhos