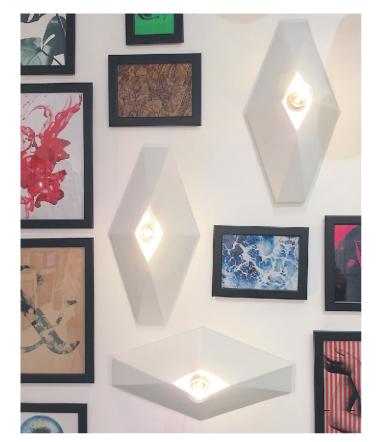

The contemporary creative use of walls, from street art graffiti to sculpture, have definitely inspired the Designer Rodrigo Vairinhos to reinterpretate the concept of wall art "movement" with a "easy-to-wear" version.

Far more than a simple decoration article the designer have created a functional brilliant fixture, easy to install, that brings walls to life no matter if single or in group.

VECTOR <u>blue</u>, design by Rodrigo Vairinhos

Its sequential and/or modular use allows to achieve a variety of aesthetic options.

VECTOR lays flat against the wall and can be installed vertically, horizontally or even slantwise.

VECTOR <u>yellow</u>, design by Rodrigo Vairinhos