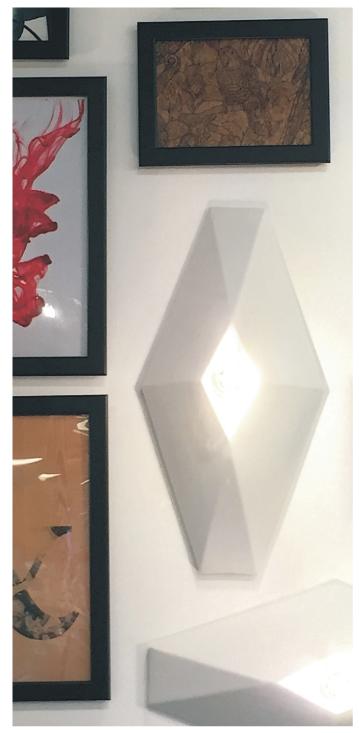

The contemporary creative use of walls, from street art graffiti to sculpture, have definitely inspired the Designer Rodrigo Vairinhos to reinterpretate the concept of wall art "movement" with a "easy-to-wear" version.

Far more than a simple decoration article the designer have created a functional brilliant fixture, easy to install, that brings walls to life no matter if single or in group.

VECTOR <u>blue</u>, design by Rodrigo Vairinhos

Its sequential and/or modular use allows to achieve a variety of aesthetic options.

VECTOR lays flat against the wall and can be installed vertically, horizontally or even slantwise.

VECTOR <u>yellow</u>, design by Rodrigo Vairinhos