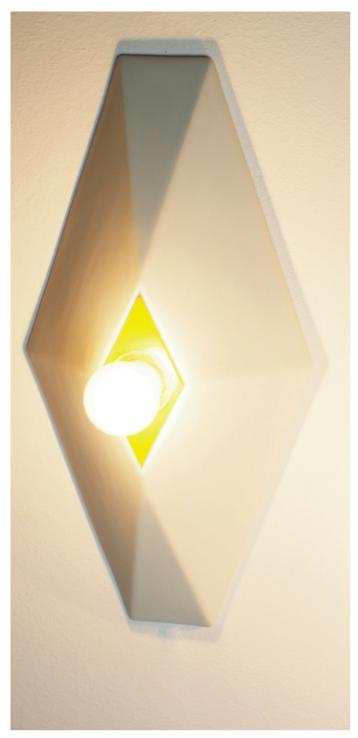

Its sequential and/or modular use allows to achieve a variety of aesthetic options.

VECTOR lays flat against the wall and can be installed vertically, horizontally or even slantwise.

VECTOR <u>yellow</u>, design by Rodrigo Vairinhos