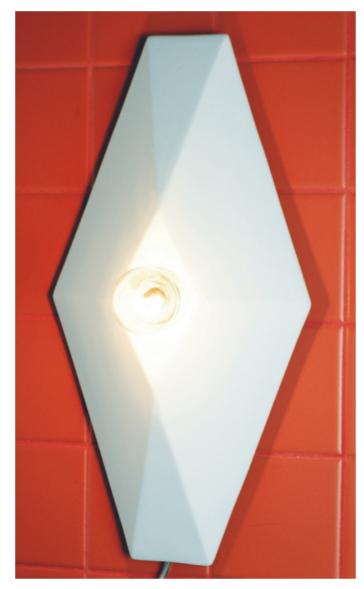

Far more than a simple decoration article the designer have created a functional brilliant fixture, easy to install, that brings walls to life no matter if single or in group.

VECTOR <u>blue</u>, design by Rodrigo Vairinhos