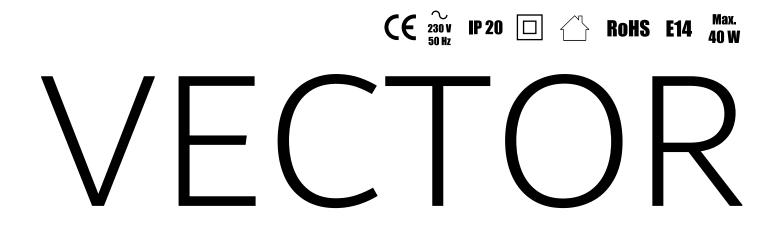

VECTOR white, design by Rodrigo Vairinhos

## VECTOR

wall lamp design by Rodrigo Vairinhos

VECTOR is a lively geometric cast ceramic wall lighting fixture inspired in the contemporary growing interest for wall decoration.

VECTOR <u>red</u>, design by Rodrigo Vairinhos

The contemporary creative use of walls, from street art graffiti to sculpture, have definitely inspired the Designer Rodrigo Vairinhos to reinterpretate the concept of wall art "movement" with a "easy-to-wear" version.

Far more than a simple decoration article the designer have created a functional brilliant fixture, easy to install, that brings walls to life no matter if single or in group.

VECTOR <u>blue</u>, design by Rodrigo Vairinhos

Its sequential and/or modular use allows to achieve a variety of aesthetic options.

VECTOR lays flat against the wall and can be installed vertically, horizontally or even slantwise.

VECTOR <u>yellow</u>, design by Rodrigo Vairinhos