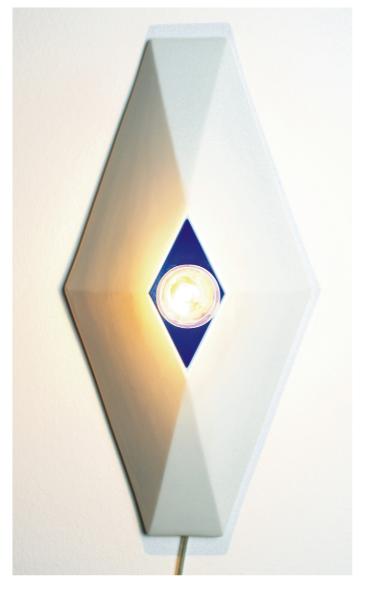

Its sequential and/or modular use allows to achieve a variety of aesthetic options.

VECTOR lays flat against the wall and can be installed vertically, horizontally or even slantwise.

VECTOR <u>yellow</u>, design by Rodrigo Vairinhos