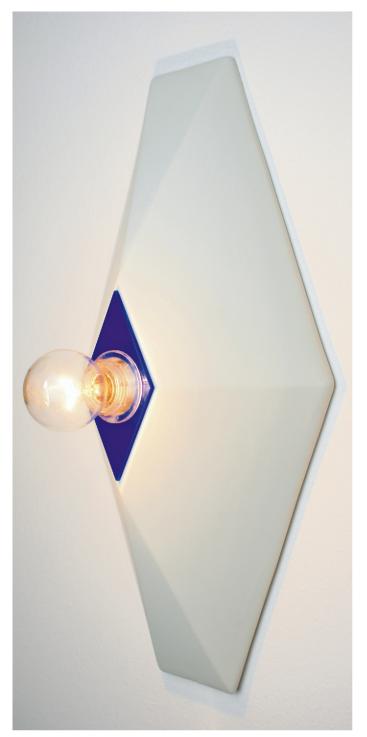

Far more than a simple decoration article the designer have created a functional brilliant fixture, easy to install, that brings walls to life no matter if single or in group.

VECTOR <u>blue</u>, design by Rodrigo Vairinhos