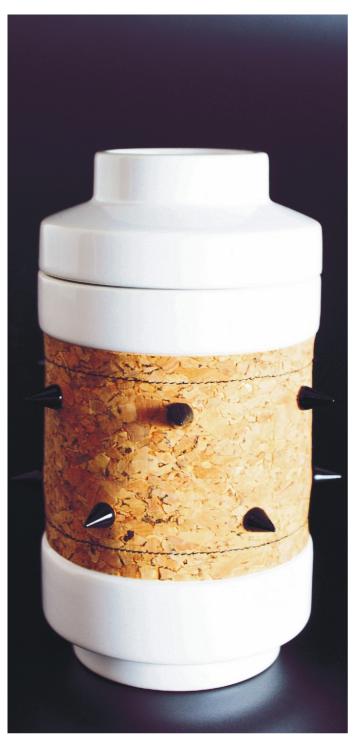

# SMOKEBOX

SMOKEBOX cork, design by Rodrigo Vairinhos

# SMOKEBOX

Mabkhara / Insence burner design by Rodrigo Vairinhos

SMOKEBOX gold, design by Rodrigo Vairinhos

SMOKEBOX black, design by Rodrigo Vairinhos

Material:

Ceramic, leather cork Available colour: ceramic white, cork, black / gold studs Dimensions / Weight: Ø95 x 147 mm, weight: 0.4 kg