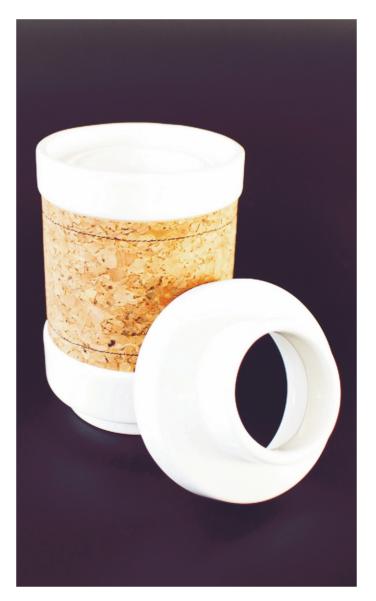

# SMOKEBOX

Mabkhara / Insence burner design by Rodrigo Vairinhos

SMOKEBOX gold, design by Rodrigo Vairinhos

SMOKEBOX black, design by Rodrigo Vairinhos

Material:

Ceramic, leather cork Available colour: ceramic white, cork, black / gold studs Dimensions / Weight: Ø95 x 147 mm, weight: 0.4 kg