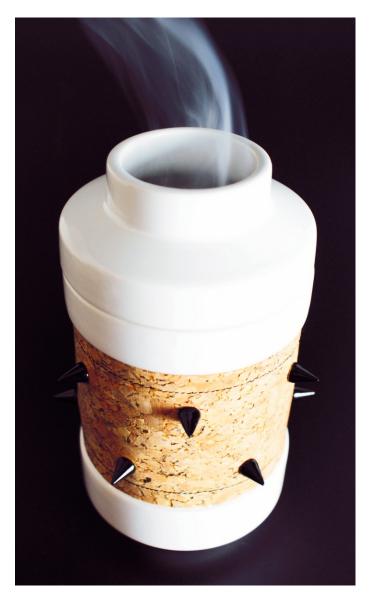

# SMOKEBOX

Mabkhara / Insence burner design by Rodrigo Vairinhos

SMOKEBOX gold, design by Rodrigo Vairinhos

SMOKEBOX black, design by Rodrigo Vairinhos

Material:

Ceramic, leather cork Available colour: ceramic white, cork, black / gold studs Dimensions / Weight: Ø95 x 147 mm, weight: 0.4 kg