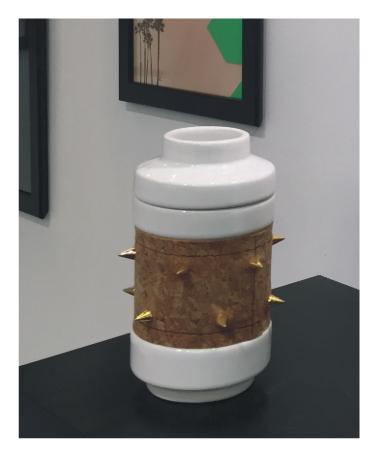

# SMOKEBOX

Mabkhara / Insence burner design by Rodrigo Vairinhos

SMOKEBOX gold, design by Rodrigo Vairinhos

SMOKEBOX black, design by Rodrigo Vairinhos

Material:

Ceramic, leather cork Available colour: ceramic white, cork, black / gold studs Dimensions / Weight: Ø95 x 147 mm, weight: 0.4 kg