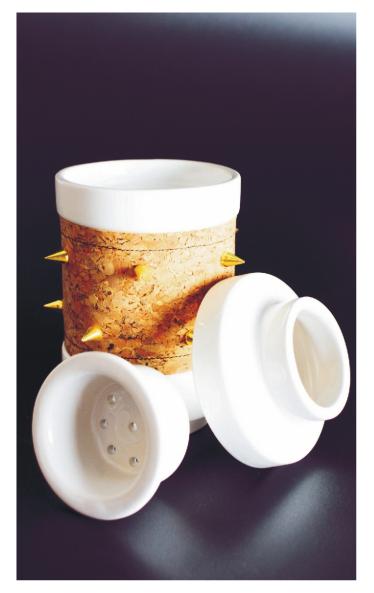

# SMOKEBOX

Mabkhara / Insence burner design by Rodrigo Vairinhos

SMOKEBOX gold, design by Rodrigo Vairinhos

SMOKEBOX black, design by Rodrigo Vairinhos

Material:

Ceramic, leather cork Available colour: ceramic white, cork, black / gold studs Dimensions / Weight: Ø95 x 147 mm, weight: 0.4 kg