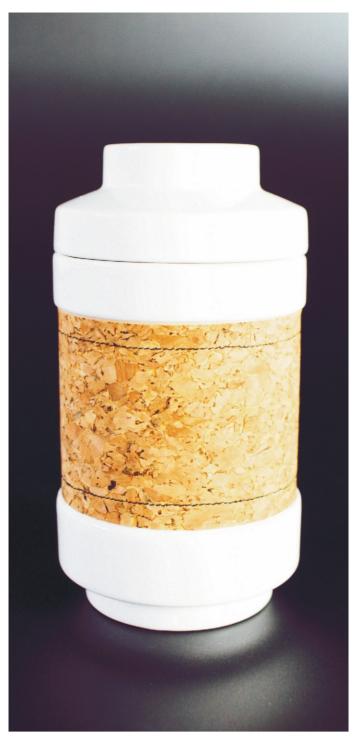

# SMOKEBOX

SMOKEBOX cork, design by Rodrigo Vairinhos

# SMOKEBOX

Mabkhara / Insence burner design by Rodrigo Vairinhos

SMOKEBOX gold, design by Rodrigo Vairinhos

SMOKEBOX black, design by Rodrigo Vairinhos

Material:

Ceramic, leather cork Available colour: ceramic white, cork, black / gold studs Dimensions / Weight: Ø95 x 147 mm, weight: 0.4 kg