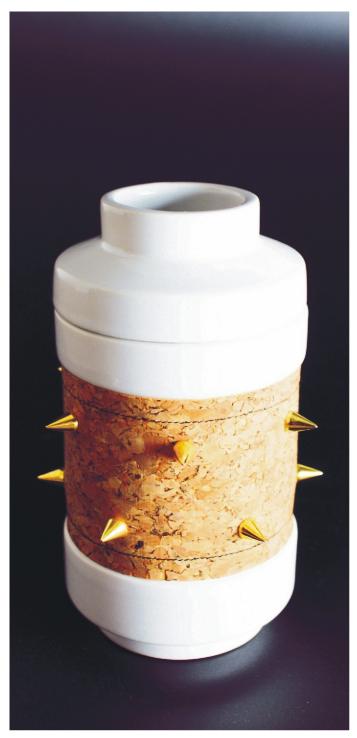

# SMOKEBOX

Mabkhara / Insence burner design by Rodrigo Vairinhos

SMOKEBOX gold, design by Rodrigo Vairinhos

SMOKEBOX black, design by Rodrigo Vairinhos

Material:

Ceramic, leather cork Available colour: ceramic white, cork, black / gold studs Dimensions / Weight: Ø95 x 147 mm, weight: 0.4 kg