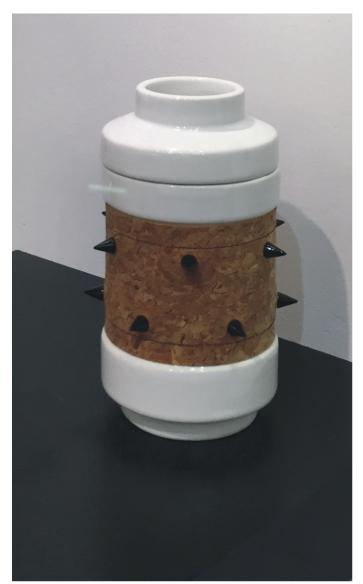

# SMOKEBOX

SMOKEBOX cork, design by Rodrigo Vairinhos

# SMOKEBOX

Mabkhara / Insence burner design by Rodrigo Vairinhos

SMOKEBOX gold, design by Rodrigo Vairinhos

SMOKEBOX black, design by Rodrigo Vairinhos

Material:

Ceramic, leather cork Available colour: ceramic white, cork, black / gold studs Dimensions / Weight: Ø95 x 147 mm, weight: 0.4 kg

## Sales enquires: info@neo-studios.de T:+49(0)221/64062375 M:+49(0)176/20993904

| Produkt Product                                              | Artikelref. Article ref. | Ausführung Design                                                                      |
|--------------------------------------------------------------|--------------------------|----------------------------------------------------------------------------------------|
| SMOKEBOX cork                                                | SMBX01                   | Keramik. Weiß. Cork-Leder.<br>Ceramic. White. Leather cork.                            |
| SMOKEBOX gold                                                | SMBX02                   | Keramik, Weiß. Cork-Leder. Spikes Gold<br>Ceramic. White. Leather cork. Gold studs     |
| SMOKEBOX black<br>nettogewicht: 0,5 kg<br>net weight: 0,5 kg | SMBX03                   | Keramik. Weiß. Cork-Leder. Spikes Schwarz<br>Ceramic. White. Leather cork. Black studs |